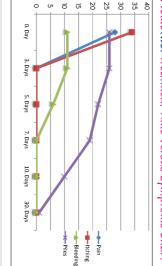

## **MemeTho**l Treatment Time Versus Symptoms Chart

R&D and Facility:

non-blinding trial performed on patients of Stage 2, Stage 3 and Stage 4 hemorrhoids (n=38).

Source: Clinical Study on MemeThol Barrier Spray- A non-comparative, non-randomized,

P:1x8 spray

- Apply MemeThol every day (Posology: 1x8 Spray once every 24 hours) without interrup
- tion. If stopped for a day, symptomatic treatment may not give the desired result If your complaints improve before the product bottle is depleted, continue to use the bot
- tle once a day until the bottle is depleted for treatment of the area The use of 1 bottle of MemeThol will usually suffice for 1st and 2nd stage hemorrhoids
- 3rd and 4th stage hemorrhoids patients should use 2 bottles of MemeThol. (There should
- not be a day interval between the using of 2 bottles.)
- stage patients, the process of healing in the area continues for 20-30 days. The result can
- Handling Precautions